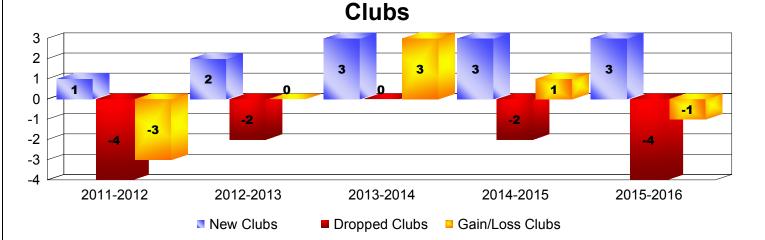

## **District 201N5 AUSTRALIA**

| Year      | New<br>Clubs | Dropped<br>Clubs | Gain/<br>Loss<br>Clubs | New<br>Members | Charter<br>Members | Reinstate<br>Members | Transfer<br>Members | Total<br>Member<br>Added | Total<br>Members<br>Dropped | Gain/<br>Loss<br>Members |
|-----------|--------------|------------------|------------------------|----------------|--------------------|----------------------|---------------------|--------------------------|-----------------------------|--------------------------|
| 2011-2012 | 1            | -4               | -3                     | 151            | 26                 | 13                   | 23                  | 213                      | -292                        | -79                      |
| 2012-2013 | 2            | -2               | 0                      | 199            | 64                 | 2                    | 24                  | 289                      | -281                        | 8                        |
| 2013-2014 | 3            | 0                | 3                      | 181            | 112                | 12                   | 14                  | 319                      | -295                        | 24                       |
| 2014-2015 | 3            | -2               | 1                      | 205            | 88                 | 4                    | 14                  | 311                      | -307                        | 4                        |
| 2015-2016 | 3            | -4               | -1                     | 215            | 96                 | 8                    | 12                  | 331                      | -298                        | 33                       |
| Average   | 2            | -2               | 0                      | 190            | 77                 | 8                    | 17                  | 293                      | -295                        | -2                       |
|           |              | •                |                        |                |                    |                      |                     |                          |                             |                          |