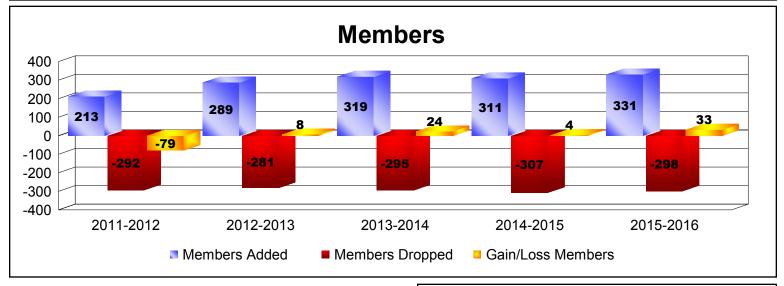

## **District 201N5 AUSTRALIA**

| Year      | New<br>Clubs | Dropped<br>Clubs | Gain/<br>Loss<br>Clubs | New<br>Members | Charter<br>Members | Reinstate<br>Members | Transfer<br>Members | Total<br>Member<br>Added | Total<br>Members<br>Dropped | Gain/<br>Loss<br>Members |
|-----------|--------------|------------------|------------------------|----------------|--------------------|----------------------|---------------------|--------------------------|-----------------------------|--------------------------|
| 2011-2012 | 1            | -4               | -3                     | 151            | 26                 | 13                   | 23                  | 213                      | -292                        | -79                      |
| 2012-2013 | 2            | -2               | 0                      | 199            | 64                 | 2                    | 24                  | 289                      | -281                        | 8                        |
| 2013-2014 | 3            | 0                | 3                      | 181            | 112                | 12                   | 14                  | 319                      | -295                        | 24                       |
| 2014-2015 | 3            | -2               | 1                      | 205            | 88                 | 4                    | 14                  | 311                      | -307                        | 4                        |
| 2015-2016 | 3            | -4               | -1                     | 215            | 96                 | 8                    | 12                  | 331                      | -298                        | 33                       |
| Average   | 2            | -2               | 0                      | 190            | 77                 | 8                    | 17                  | 293                      | -295                        | -2                       |
|           |              | •                |                        |                |                    |                      |                     |                          |                             |                          |